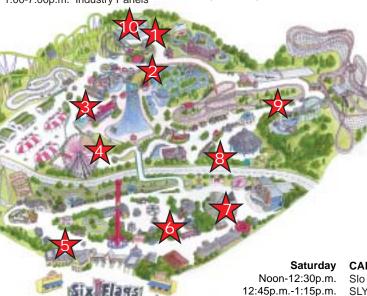

Saturday, July 26, 2003 Sunday, July 27, 2003

Saturday LEO Music Panel #10 12:30p.m.-7:00p.m. Industry Panels Saturday LEO Music Panel #10 1:00-7:00p.m. Industry Panels

Saturday
Noon-8:00p.m. Mom's Music's
Rock School.
& Showcase
performances all day
long. Featuring over
25 bands and singers.

Sunday Coca-Cola #6

1p.m.-8:00p.m. Mom's Music's
Rock School
& Showcase
performances all day
long. Featuring over
25 bands and singers.

Over 200 bands & artists in 2 days! (We can't believe it either!)

| Saturday         | render #9          | 1p.m1:30p.m.       | Lost in Life       |
|------------------|--------------------|--------------------|--------------------|
| Noon-12:30p.m.   | Crossover          | 1:45p.m2:15p.m.    | High Output        |
| 12:45p.m1:15p.m. | Mourningstar       | 2:30p.m3:00p.m.    | Onceover           |
| 1:30p.m2:00p.m.  | Some Kind of Peace | 3:15p.m3:45p.m.    | Crowhorn           |
| 2:15p.m2:45p.m.  | Avarice            | 4:00p.m4:30p.m.    | Eightdaze          |
| 3:00p.m3:30p.m.  | Indecensy          | 4:45p.m5:15p.m.    | The Flying Carpets |
| 3:45p.m4:15p.m.  | Forty 8 Days       | 5:30p.m6:00p.m.    | Klinch             |
| 4:30p.m5:00p.m.  | Quaterbounce       | 6:15p.m6:45p.m.    | Edges of October   |
| 5:15p.m5:45p.m.  | Fear of Silence    | 7:00p.m7:30p.m.    | "D"                |
| 6:00p.m6:30p.m.  | Cadillac           | Saturday S         | print #8           |
| 6:45p.m7:15p.m.  | Diesect            | •                  | •                  |
| 7:30p.m8:00p.m.  | Pilot Fish         |                    | he 1Point 3s       |
| 7.30p.m6.00p.m.  | 1 1101 1 1311      | 12:45p.m1:15p.m. V | erge of Dirty      |